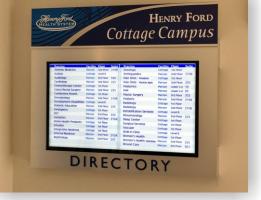

## **Digital Signage Solutions**

Digital signage is the ideal solution for applications with frequent changes. It also serves as a showcase for your programs, community events and internal communications.

Our software simplifies content management for single or multiple displays. Content can be controlled by a single authorized user or multiple users with easy to understand commands. Our digital signage is built to run 24 hrs a day, 7 days a week and our enterprise software supports scheduling of content for displays as needed.