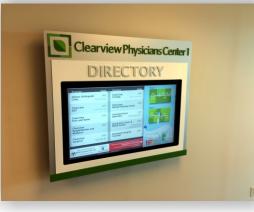

## **Digital Signage Solutions**

Digital signage is the ideal solution for applications with frequent changes. It also serves as a showcase for your programs, community events and internal communications.

Our software simplifies content management for single or multiple displays. Content can be controlled by a single authorized user or multiple users with easy to understand commands. Our digital signage is built to run 24 hrs a day, 7 days a week and our enterprise software supports scheduling of content for displays as needed.