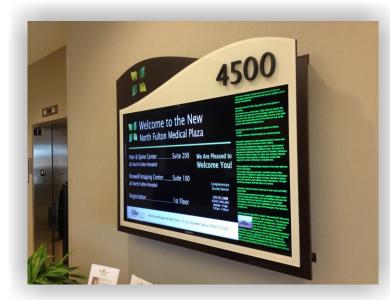

## **Digital Signage Solutions**

Digital signage is the ideal solution for applications with frequent changes. It also serves as a showcase for your programs, community events and internal communications.

Our software simplifies content management for single or multiple displays. Content can be controlled by a single authorized user or multiple users with easy to understand commands. Our digital signage is built to run 24 hrs a day, 7 days a week and our enterprise software supports scheduling of content for displays as needed.