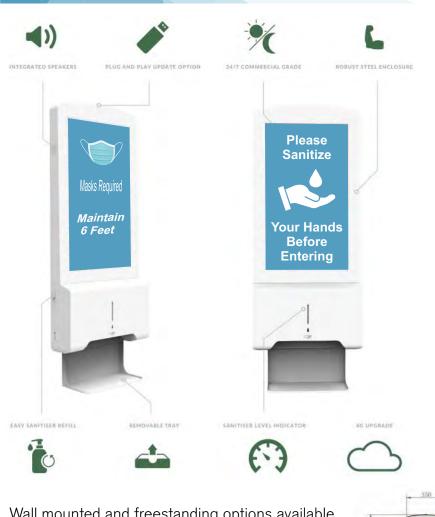

## DIGITAL HAND SANITIZING DISPLAY

ARCHITECTURAL SIGNAGE, INC. since 1971

SIGNAGE GUIDELINES DESIGN + WAYFINDING INTERIOR

Our latest digital signage display doubles as a hand sanitizing station.

The unit includes a 22" high definition display with built in wi-fi that is managed by a robust software platform.

### Uses Standard Liquid Sanitizer product

Includes 1 Gallon

PAGE 2