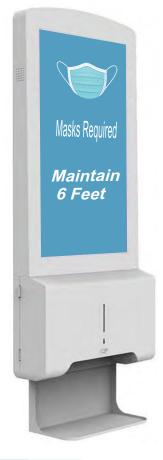

## DIGITAL HAND SANITIZING DISPLAY

ARCHITECTURAL SIGNAGE, INC. since 1971

SIGNAGE GUIDELINES DESIGN + WAYFINDING INTERIOR

Our latest digital signage display doubles as a hand sanitizing station.

The unit includes a 22" high definition display with built in wi-fi that is managed by a robust software platform.