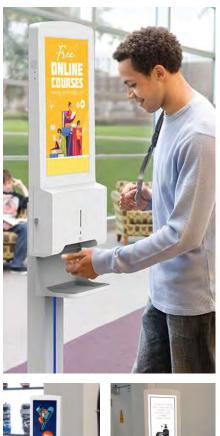

## DIGITAL HAND SANITIZING DISPLAY

ARCHITECTURAL SIGNAGE, INC. since 1971

SIGNAGE GUIDELINES DESIGN + WAYFINDING INTERIOR

Our latest digital signage display doubles as a hand sanitizing station.

The unit includes a 22" high definition display with built in wi-fi that is managed by a robust software platform.

### Uses Standard Liquid Sanitizer product

Includes 1 Gallon

PAGE 2