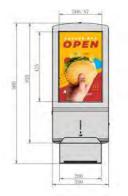

## DIGITAL HAND SANITIZING DISPLAY

ARCHITECTURAL SIGNAGE, INC. since 1971

SIGNAGE GUIDELINES DESIGN + WAYFINDING INTERIOR

Our latest digital signage display doubles as a hand sanitizing station.

The unit includes a 22" high definition display with built in wi-fi that is managed by a robust software platform.

### Uses Standard Liquid Sanitizer product

Includes 1 Gallon

PAGE 2