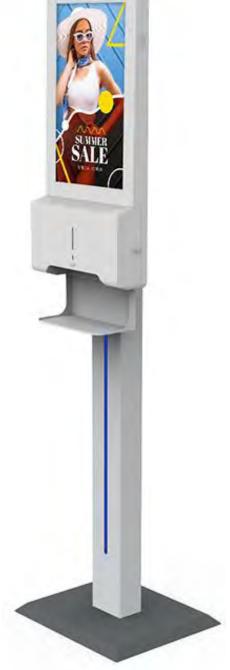

## DIGITAL HAND SANITIZING DISPLAY

ARCHITECTURAL SIGNAGE, INC. since 1971

SIGNAGE GUIDELINES DESIGN + WAYFINDING INTERIOR

Our latest digital signage display doubles as a hand sanitizing station.

The unit includes a 22" high definition display with built in wi-fi that is managed by a robust software platform.