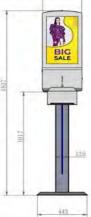

## DIGITAL HAND SANITIZING DISPLAY

ARCHITECTURAL SIGNAGE, INC. since 1971

SIGNAGE GUIDELINES DESIGN + WAYFINDING INTERIOR

Our latest digital signage display doubles as a hand sanitizing station.

The unit includes a 22" high definition display with built in wi-fi that is managed by a robust software platform.